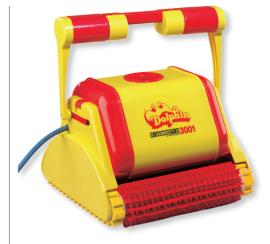

## **DOLPHIN DIAGNOSTIC 3001**

Recommended for pools up to 25 m (84 ft) in length. Cleans pool floor, walls and water line.

#### **Dolphin Diagnostic 3001 features and benefits:**

- Scrubs, brushes, vacuums and filters the entire pool floor, walls and waterline.
- Advanced software enables efficient cleaning and maximizes pool coverage.
- Large self contained inner filter bag collects dirt and debris.
- Disperses chemicals evenly in the pool, and reduces the use of chlorine and other chemicals.
- Patented cable swivel prevents cable tangling.
- Low voltage low energy consumption.
- Automatic shut off at end of cycle time.
- Obstacle escape.
- Motor protection mechanism in case of over load and out of water.
- Suitable for beach entry pools.
- 24 months warranty.