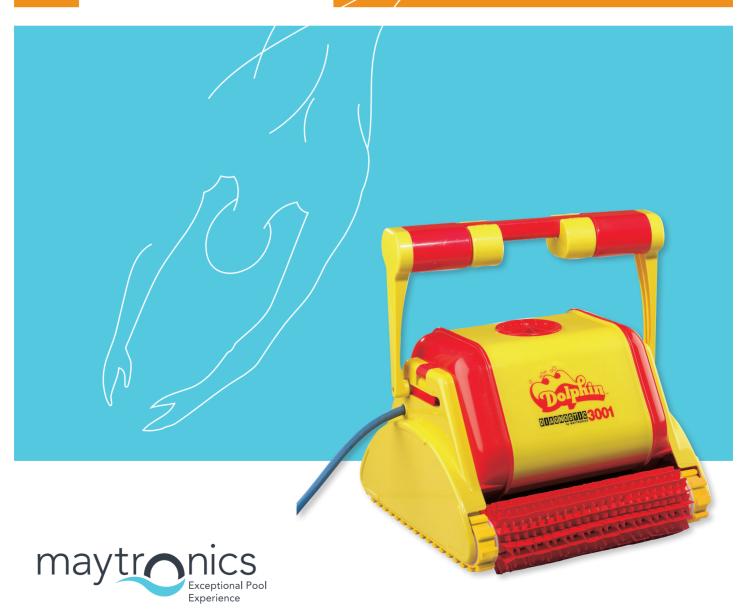

# **DIAGNOSTIC 3001**

Robotic Pool Cleaners

## **DOLPHIN DIAGNOSTIC 3001**

Recommended for pools up to 25 m (84 ft) in length. Cleans pool floor, walls and water line.

### Maytronics designed the Dolphin to provide you with hours of enjoyment in a clean, pure and hygienic pool.